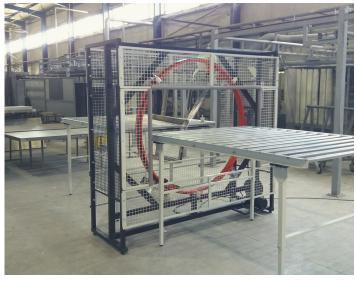

## CW 400

The fully-automated orbital stretch wrapper/wrapping machine is designed and engineered for heavy loads that need a strong wrap force like door, motor, profile, wooden panel. With 2 films for faster and better pack.

## CW 700

With a strong ring and 2 films, PLC& touch screen closed in comtrol box for better protecting, two gravity conveyor or durable motor conveyor system.

PLC controling all parametrs from machine.