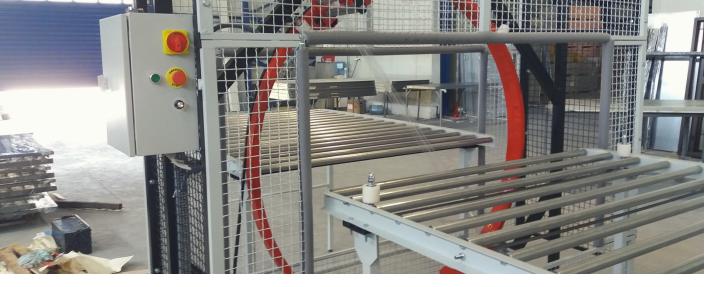

Indicators for any troubleshooting and photo-eyed monitoring system.

Pracical and easy to control film tension with constant tension.

It has automatic film cutting and feeding where the width of film can be adjusted. For packaging of large products, a film storage box is also available.