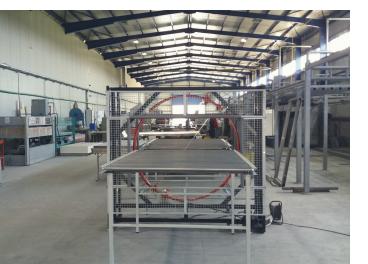

## W 900 / 1200

Ease and safety feeding and taking out of film roll. Machine is under sfety mod when chancing the films. Automatic pneumatic control of cutting film and automatic start. Speed of ring is adjustable by inverters. 1Speed of conveyor is adjustable. Object outer packing diameter: **400-400mm**. **700x700mm 900x900mm**.

Object outer packing diameter: 400-400mm, 700x700mm 900x900mm, max 1200x1200mm Ring speed: 10-60 r/min