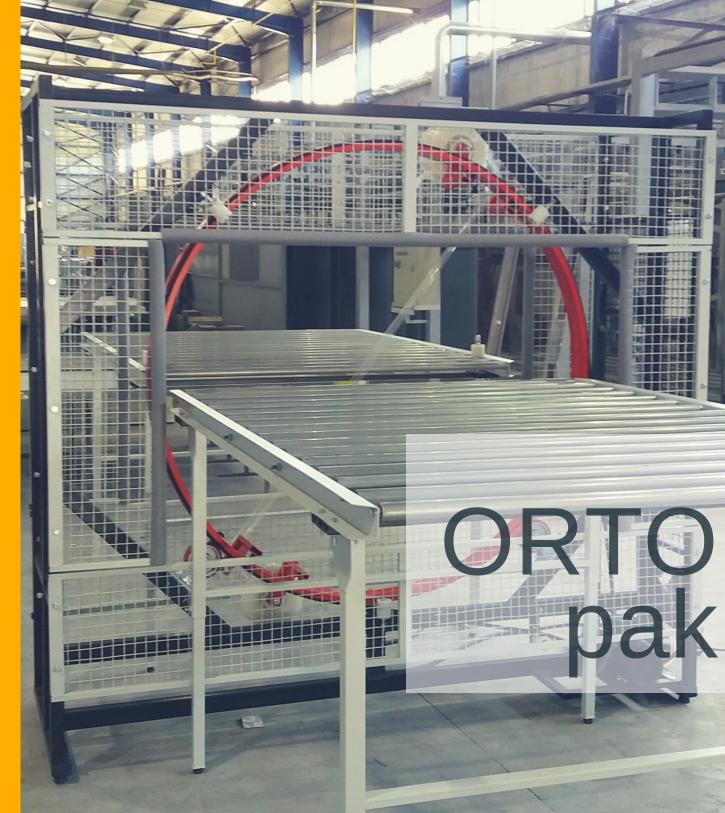

## CW 400

The fully-automated orbital stretch wrapper/wrapping machine is designed and engineered for heavy loads that need a strong wrap force like door, motor, profile, wooden panel. With 2 films for faster and better pack.

## CW 700

With a strong ring and 2 films, PLC& touch screen closed in comtrol box for better protecting, two gravity conveyor or durable motor conveyor system.

PLC controling all parametrs from machine.

Indicators for any troubleshooting and photo-eyed monitoring system.

Pracical and easy to control film tension with constant tension.

It has automatic film cutting and feeding where the width of film can be adjusted. For packaging of large products, a film storage box is also available.